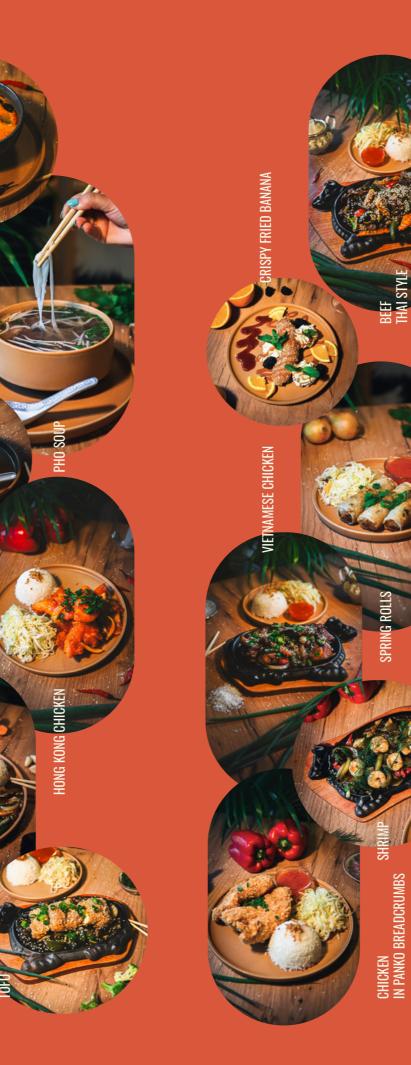

## **Main dishes**

Served with rice and white cabbage and carrot salad. Any dish can be spicy/mild.

## Chicken

| Спіскеп                                                          |          |
|------------------------------------------------------------------|----------|
| CHICKEN IN SWEET AND SOUR SAUCE                                  | 36       |
| CHICKEN IN FIVE FLAVORS (🔍)                                      | 36       |
| SPICY CHICKEN (🗨 🔍)                                              | 36       |
| HONG KONG CHICKEN (🔍)                                            | 39       |
| VIETNAMESE CHICKEN                                               | 39       |
| THAI CHICKEN ( 🔍 🔍 )                                             | 39       |
| CHICKEN NAM BO                                                   |          |
| (WITH ONION ON A HOT PLATE)                                      | 39       |
| CHEF'S CHICKEN "CHINESE STYLE"                                   | 41       |
| CHICKEN IIN CRISPY PANKO BREADCRUMBS                             | 36       |
| CHICKEN IN PANKO ON THE SAUCE                                    | 39       |
| SWEET-SOUR / FIVE FLAVORS / SWEET-SOUR-PICANT                    | 29       |
| Beef                                                             |          |
| BEEF IN FIVE FLAVORS (                                           | 44       |
| SPICY BEEF (                                                     | 44       |
| BEEF WITH VEGETABLES                                             | 44       |
| THAI BEEF ON A HOT PLATE (                                       | 48       |
| Тоfu                                                             |          |
| TOFU IN SWEET AND SOUR SAUCE                                     | 36       |
| SPICY TOFU (🔍 🔍)                                                 | 36       |
| TOFU IN FIVE FLAVORS (🔍)                                         | 36       |
| CRISPY TOFU ON A HOT PLATE                                       |          |
| (IN SWEET AND SOUR SAUCE / SWEET AND SOUR AND SPICY / 5 FLAVORS) | 39       |
| Shrimp                                                           |          |
| SHRIMP ON A HOT PLATE (MILD/SPICY)                               | 52       |
| Duck                                                             |          |
| CHINESE DUCK ON A HOT PLATE<br>(MILD/SPICY)                      | 55       |
| Pad thai                                                         | 33       |
| WITH TOFU                                                        | 39       |
| WITH CHICKEN                                                     | 39<br>42 |
| WITH BEEF                                                        | 42<br>45 |
| WITH SHRIMP                                                      | 43<br>47 |
|                                                                  | 77       |
|                                                                  |          |

Soups SOUP PHO (or. I herbs, mung bean

PHO WITH CH PHO WITH BE TOM YUM SPI VEGETABLES / TOM YUM SPI TOM KHA WIT TOM KHA WIT BROTH WITH

Offer of Set of the D

Spring re VEGETARIAN MEAT SPRING Set of 3 spri VEGETARIAN

Desserts FRIED BANAN WITH WHIPPED CR MATCHA-MISU HOT CHOCOL

For the y BROTH WITH CHICKEN IN P

**Extras** Jasmine Rice Salad Hot Sambal

| FO - a classic long-simmered Vietnamese broth, with rice noodles, fresh |  |
|-------------------------------------------------------------------------|--|
| n sprouts and a meat addition.)                                         |  |

| <b>f the Day!</b><br>DAY - ASK ABOUT TODAY'S SET | unavailable on Sunday<br><b>35</b> |
|--------------------------------------------------|------------------------------------|
|                                                  |                                    |
| olls                                             |                                    |
| SPRING ROLL 1PC.                                 | 7                                  |
| G ROLL 1PC.                                      | 8                                  |
| ring rolls with salad                            |                                    |
| / MEAT                                           | 20 / 22                            |
|                                                  |                                    |
| S                                                |                                    |
| NA IN CRISPY BREADING                            |                                    |
| REAM, FRUIT AND TOPPINGS                         | 25                                 |
| SU, or green tiramisu with japanese tea          | 25                                 |
| LATE WITH WHIPPED CREAM AND MARSHMALLOW          | s 20                               |
|                                                  |                                    |
| уоungest                                         |                                    |
| I RICE NOODLES (WITHOUT GREEN :))                | 14                                 |
| PANKO BREADCRUMBS                                | 25                                 |
|                                                  |                                    |
|                                                  |                                    |
| E                                                | 10                                 |
|                                                  | 10                                 |
| SAUCE                                            | 5                                  |
|                                                  |                                    |
|                                                  |                                    |
|                                                  |                                    |